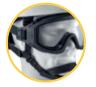

## Safety goggles

- With a soft and comfortable frame made of black fireproof material and clear polycarbonate double lens.
  - Weight: 150gr
  - OPTICAL CLASS 1.
  - Resistant to liquids, dust, and static.

## 3 models available:

Double-lens goggles with silicone cord.

Double-lens goggles with FTR elastic band.

Double-lens goggles with quick release.