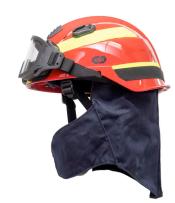

# **MOE** Helmet

The most effective helmet model for head protection in forest fire fighting and technical rescue. Its advanced design and the use of the highest quality materials ensure a high level of safety and exceptional comfort.

### **DESIGN**

- The helmet is ergonomic and lightweight, guaranteeing high standards of protection and functionality.
- It offers high resistance to extreme temperatures, impact, and crushing.
- The external components of the helmet, such as the chin straps, are made of fire-retardant materials.

#### **TECHNICAL SPECIFICATIONS**

- 4-point retention system that ensures maximum stability of the helmet. It has adjustable straps made of black fireproof fabric, with a rectangular loop, an adjustment buckle, and a snap buckle.
- Quick size adjustment from 52 to 62 using a rear adjustment wheel.
- In the upper part of the helmet, parallel to the top, there are 10 holes (5 on each side), which are the ventilation system. In addition, it has holes and slots on the sides designed for attaching visors, the retention system, and other accessories.

## **Neck protection**

Nape covering made of fireproof fabric with a quick and safe attachment system.