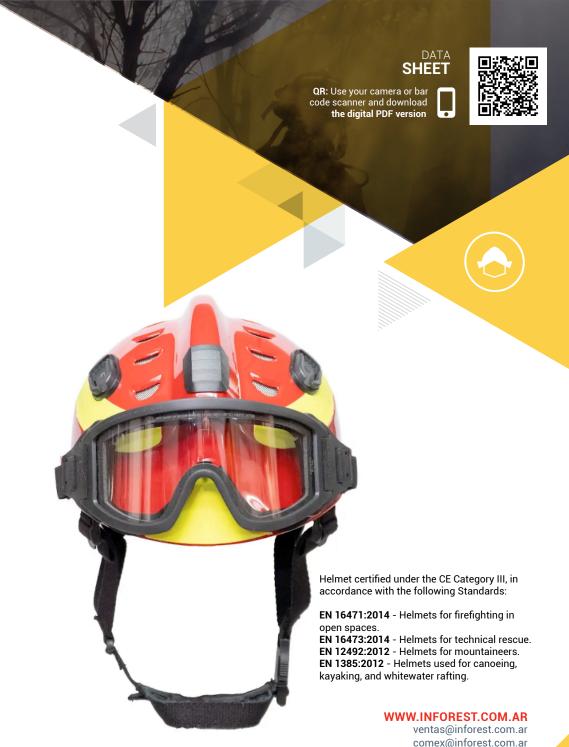

# **MOE** Helmet

The most effective helmet model for head protection in forest fire fighting and technical rescue. Its advanced design and the use of the highest quality materials ensure a high level of safety and exceptional comfort.

### **DESIGN**

- The helmet is ergonomic and lightweight, guaranteeing high standards of protection and functionality.
- It offers high resistance to extreme temperatures, impact, and crushing.
- The external components of the helmet, such as the chin straps, are made of fire-retardant materials.

#### **TECHNICAL SPECIFICATIONS**

- 4-point retention system that ensures maximum stability of the helmet. It has adjustable straps made of black fireproof fabric, with a rectangular loop, an adjustment buckle, and a snap buckle.
- Quick size adjustment from 52 to 62 using a rear adjustment wheel.
- In the upper part of the helmet, parallel to the top, there are 10 holes (5 on each side), which are the ventilation system. In addition, it has holes and slots on the sides designed for attaching visors, the retention system, and other accessories.

### MAIN CHARACTERISTICS

| Adjustable size from 52 to 62         |               |
|---------------------------------------|---------------|
| Weight                                | 750gr         |
| External material                     | Thermoplastic |
| 2-year warranty/8 years of durability |               |