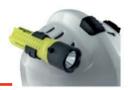

## **Flashlight**

For optimum illumination of the surrounding environment.

NIGHTSTICK FLASHLIGHT XPP - 5418GH