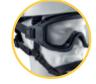

## Safety goggles

- With a soft and comfortable frame made of black fireproof material and clear polycarbonate double lens.
  - Weight: 150gr
  - OPTICAL CLASS 1.
  - Resistant to liquids, dust, and static.

## 3 models available:

Double-lens goggles with silicone cord.

Double-lens goggles with FTR elastic band.

Double-lens goggles with quick release.