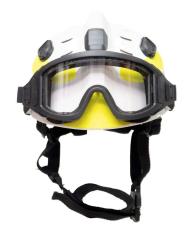

# **MOE** Helmet

The most effective helmet model for head protection in forest fire fighting and technical rescue. Its advanced design and the use of the highest quality materials ensure a high level of safety and exceptional comfort.

### **DESIGN**

- The helmet is ergonomic and lightweight, guaranteeing high standards of protection and functionality.
- It offers high resistance to extreme temperatures, impact, and crushing.
- The external components of the helmet, such as the chin straps, are made of fire-retardant materials.

#### **TECHNICAL SPECIFICATIONS**

- 4-point retention system that ensures maximum stability of the helmet. It has adjustable straps made of black fireproof fabric, with a rectangular loop, an adjustment buckle, and a snap buckle.
- Quick size adjustment from 52 to 62 using a rear adjustment wheel.
- In the upper part of the helmet, parallel to the top, there are 10 holes (5 on each side), which are the ventilation system. In addition, it has holes and slots on the sides designed for attaching visors, the retention system, and other accessories.

### MAIN CHARACTERISTICS

| Adjustable size from 52 to 62         |               |
|---------------------------------------|---------------|
| Weight                                | 750gr         |
| External material                     | Thermoplastic |
| 2-year warranty/8 years of durability |               |