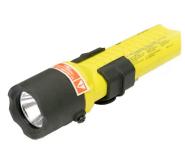

## **Flashlight**

For optimum illumination of the surrounding environment.

NIGHTSTICK FLASHLIGHT XPP - 5418GH