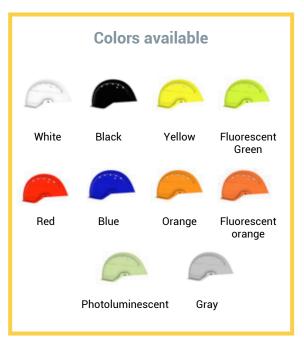

### MAIN CHARACTERISTICS

| Adjustable size from 52 to 62         |               |
|---------------------------------------|---------------|
| Weight                                | 750gr         |
| External material                     | Thermoplastic |
| 2-year warranty/8 years of durability |               |