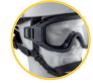

## Safety goggles

- With a soft and comfortable frame made of black fireproof material and clear polycarbonate double lens.
  - Weight: 150gr
  - OPTICAL CLASS 1.
  - Resistant to liquids, dust, and static.

## 3 models available:

Double-lens goggles with silicone cord.

Double-lens goggles with FTR elastic band.

Double-lens goggles with quick release.